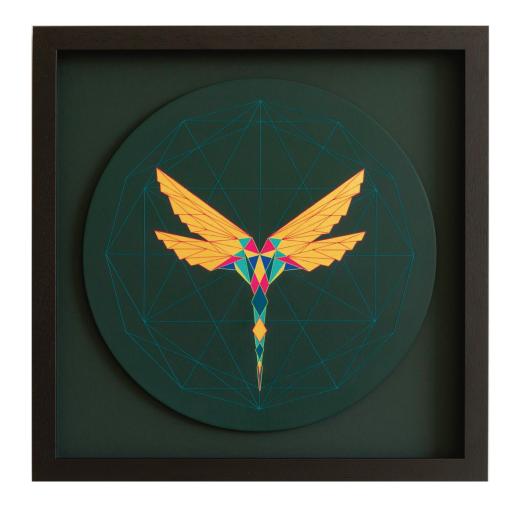

Songlines I, 2022

24ct gold leaf, acrylic and embroidery on birch plywood

51 x 51 cm

**£1,170** (was £1,950)

Songlines II, 2022

24ct gold leaf, acrylic and embroidery on birch plywood

51 x 51 cm

**£1,170** (was £1,950)