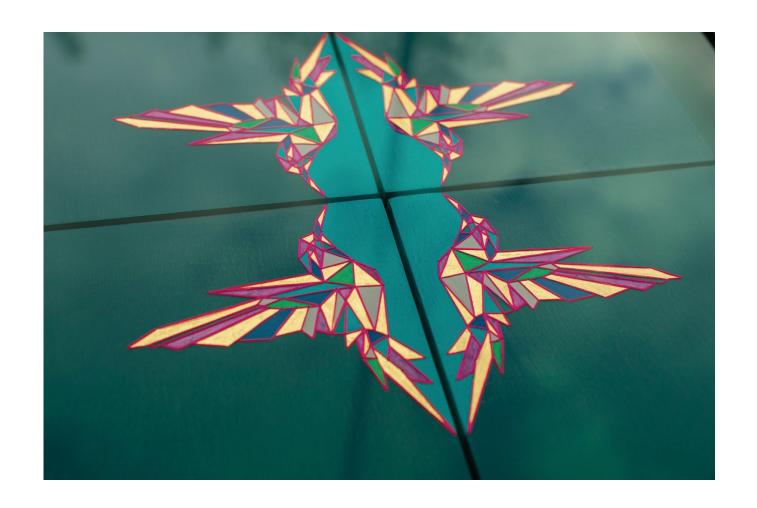

Unfold, 2021

4 colour hand pulled screen print, 23ct gold leaf, 40 x 40 cm. Limited edition of 25. Float mounted with anti-reflective glass.

**£450** (was £750)