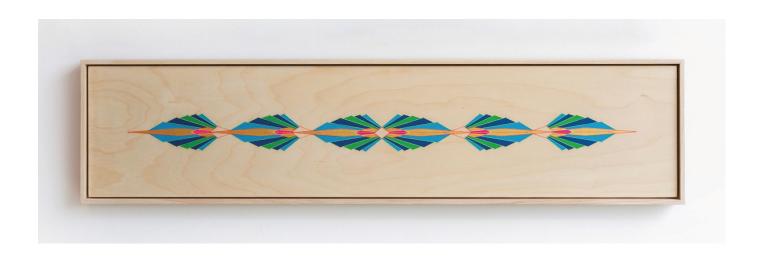

Essence Manifest I, 2022

24ct gold leaf, acrylic and embroidery on birch plywood

92 x 22 cm

£1,470 (was £2,450)

Essence Manifest II, 2022

24ct gold leaf, acrylic and embroidery on birch plywood

92 x 22 cm

£1,470 (was £2,450)