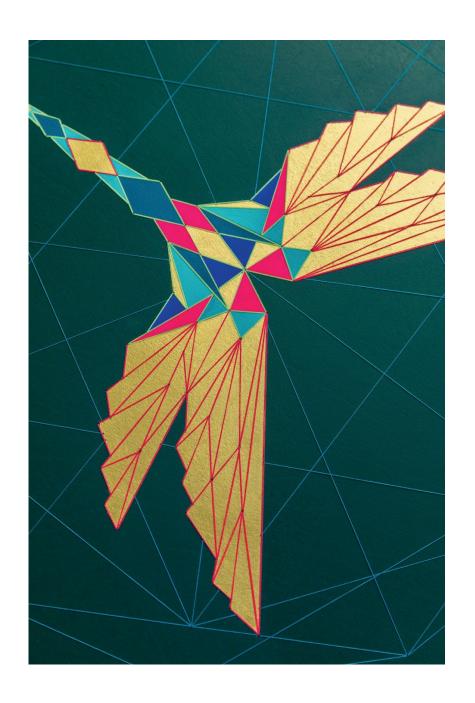

Songlines I, 2022

24ct gold leaf, acrylic and embroidery on birch plywood

51 x 51 cm

**£1,170** (was £1,950)

Songlines II, 2022

24ct gold leaf, acrylic and embroidery on birch plywood

51 x 51 cm

**£1,170** (was £1,950)