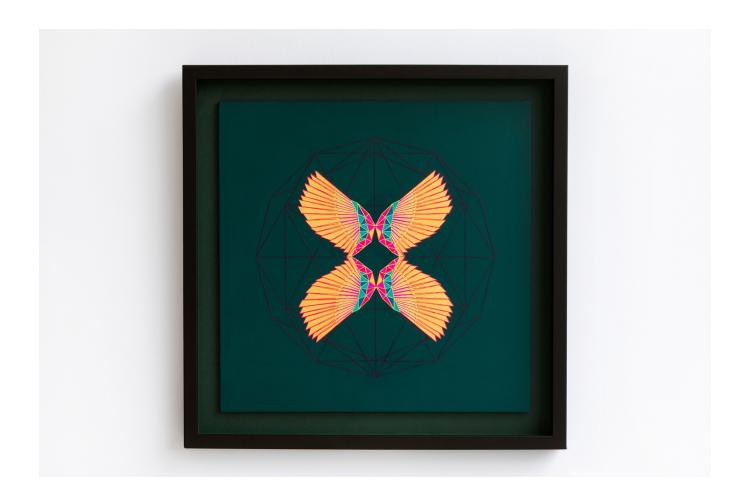

Songlines III, 2022

24ct gold leaf, acrylic and embroidery on birch plywood

51 x 51 cm

**£1,170** (was £1,950)

To the Infinite, 2022

24ct gold leaf, acrylic, enamel and embroidery on birch plywood,  $55 \times 55 \text{ cm}$ 