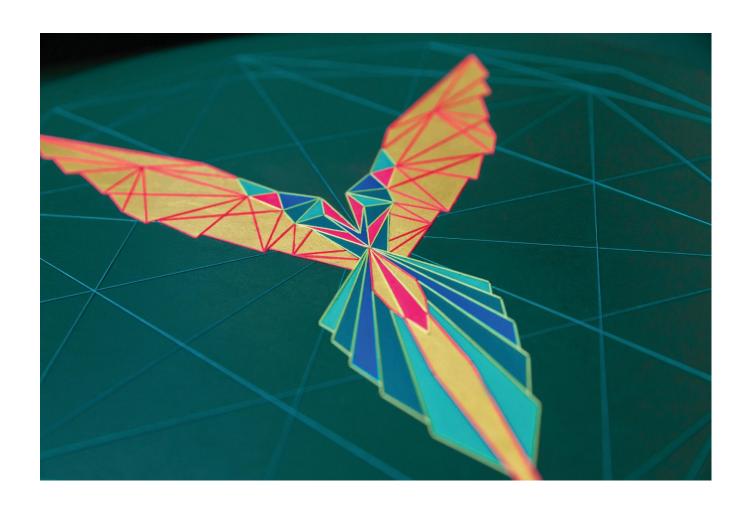

Songlines I, 2022

24ct gold leaf, acrylic and embroidery on birch plywood

51 x 51 cm

**£1,170** (was £1,950)

Songlines II, 2022

24ct gold leaf, acrylic and embroidery on birch plywood

51 x 51 cm

**£1,170** (was £1,950)