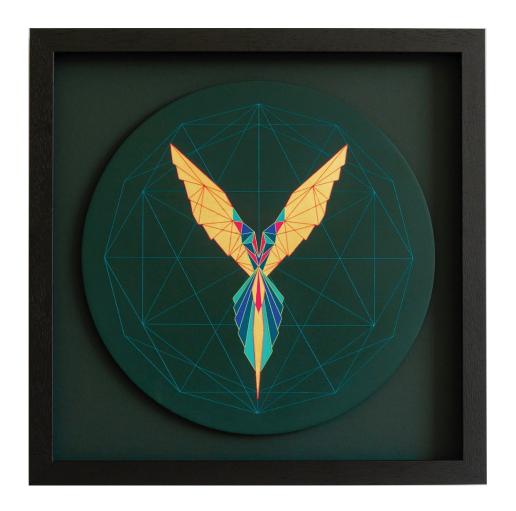

Songlines I, 2022

24ct gold leaf, acrylic and embroidery on birch plywood

51 x 51 cm

**£1,170** (was £1,950)

Songlines II, 2022

24ct gold leaf, acrylic and embroidery on birch plywood

51 x 51 cm

**£1,170** (was £1,950)