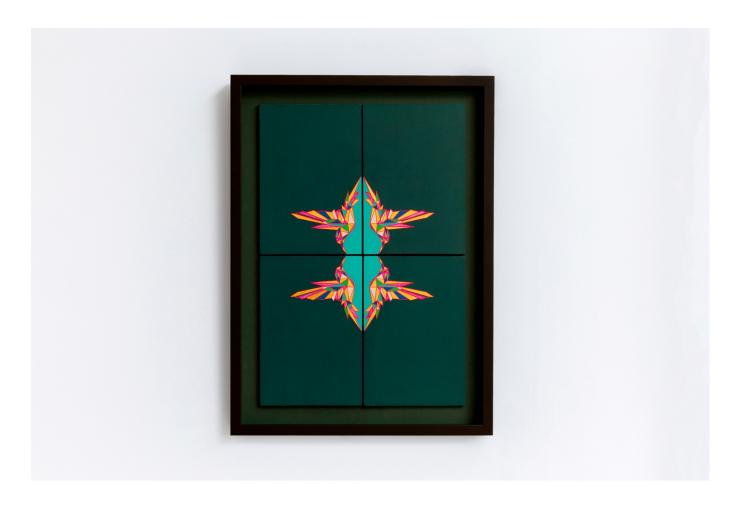

Unfold, 2021

4 colour hand pulled screen print, 23ct gold leaf, 40 x 40 cm. Limited edition of 25. Float mounted with anti-reflective glass.

**£450** (was £750)