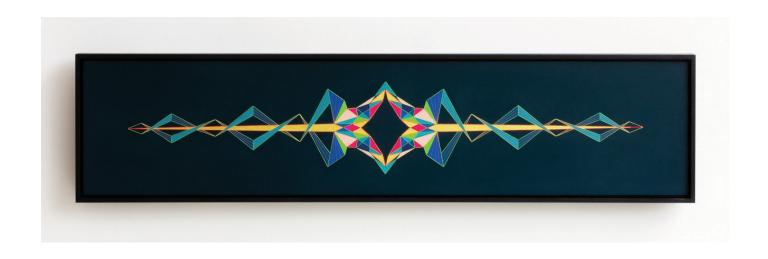

## POPPY LENNOX

STUDIO SALE | 2024

E: poppy@poppylennox.com W: www.poppylennox.com I: @poppylennox\_art

Form from Frequency II, 2022

24ct gold leaf, acrylic and embroidery on birch plywood

92 x 22 cm

£1,590 (was £2,650)