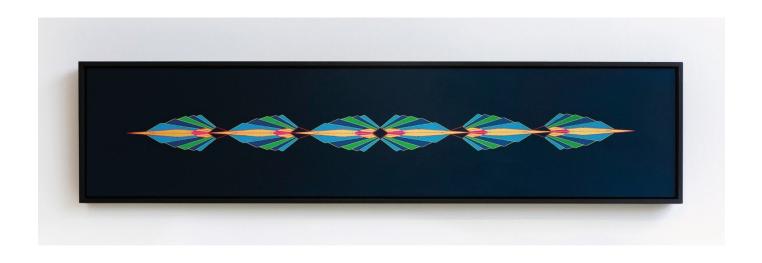

## POPPY LENNOX

STUDIO SALE | 2024

E: poppy@poppylennox.com W: www.poppylennox.com I: @poppylennox\_art

Form from Frequency II, 2022

24ct gold leaf, acrylic and embroidery on birch plywood

92 x 22 cm

£1,590 (was £2,650)