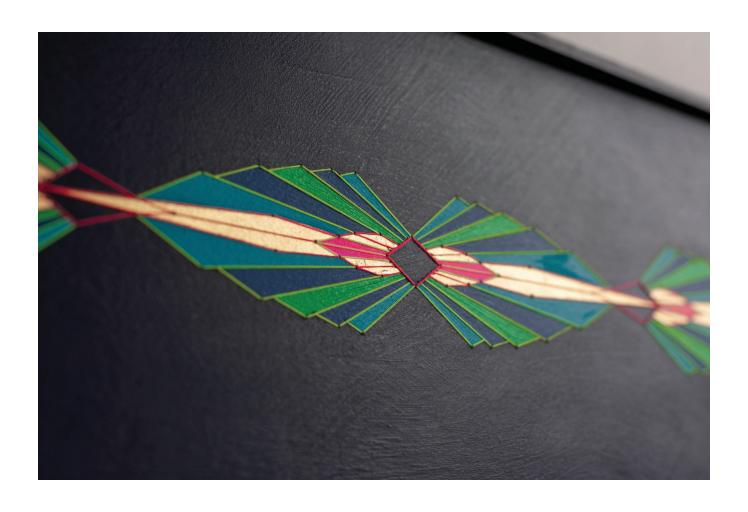

## POPPY LENNOX

STUDIO SALE | 2024

E: poppy@poppylennox.com W: www.poppylennox.com I: @poppylennox\_art

Form from Frequency II, 2022

24ct gold leaf, acrylic and embroidery on birch plywood

92 x 22 cm

£1,590 (was £2,650)