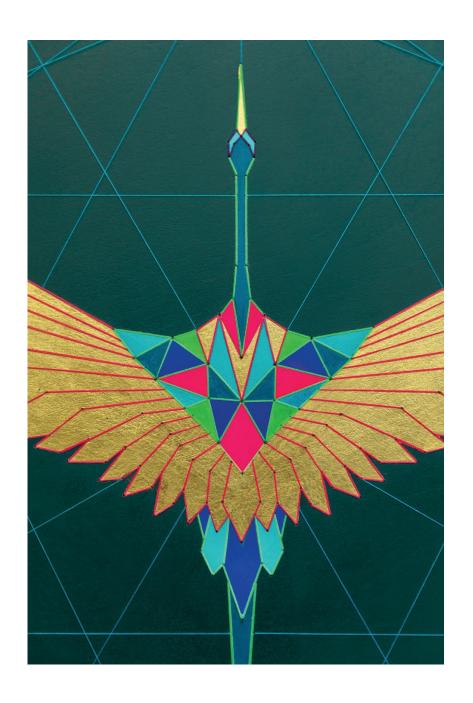

Songlines III, 2022

24ct gold leaf, acrylic and embroidery on birch plywood

51 x 51 cm

**£1,170** (was £1,950)

To the Infinite, 2022

24ct gold leaf, acrylic, enamel and embroidery on birch plywood,  $55 \times 55 \text{ cm}$ 