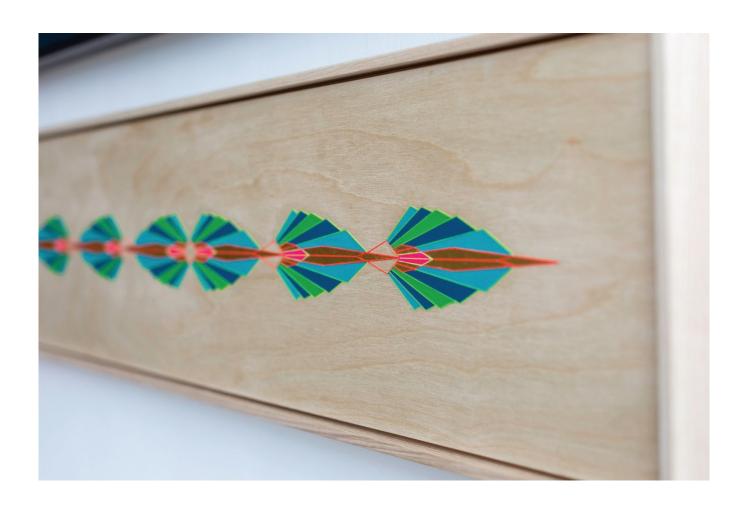

Essence Manifest I, 2022

24ct gold leaf, acrylic and embroidery on birch plywood

92 x 22 cm

£1,470 (was £2,450)

Essence Manifest II, 2022

24ct gold leaf, acrylic and embroidery on birch plywood

92 x 22 cm

£1,470 (was £2,450)