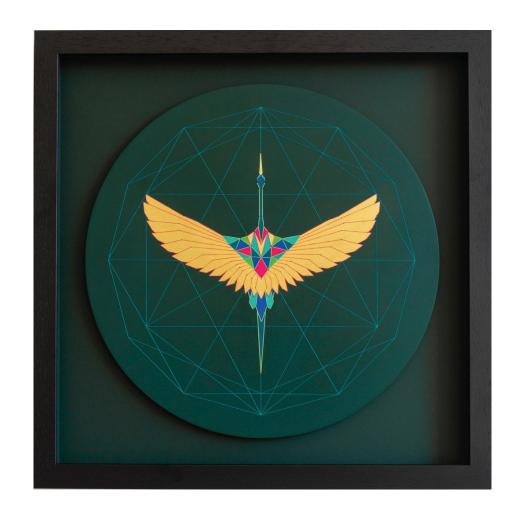

Songlines III, 2022

24ct gold leaf, acrylic and embroidery on birch plywood

51 x 51 cm

**£1,170** (was £1,950)

To the Infinite, 2022

24ct gold leaf, acrylic, enamel and embroidery on birch plywood,  $55 \times 55 \text{ cm}$ 