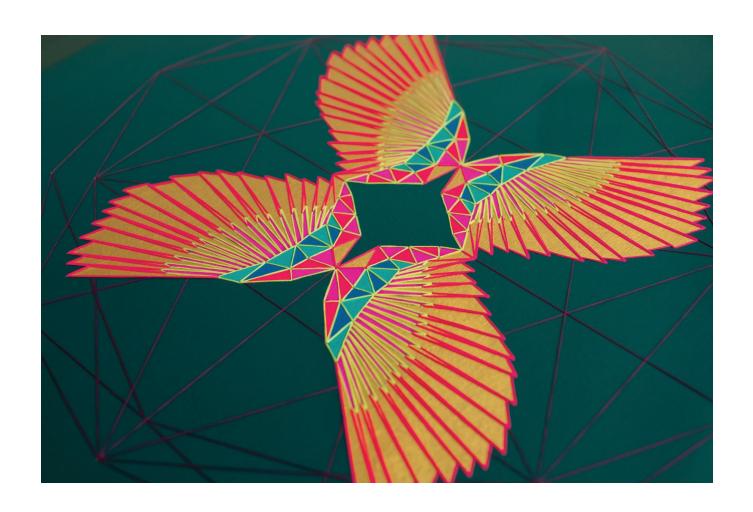

Songlines III, 2022

24ct gold leaf, acrylic and embroidery on birch plywood

51 x 51 cm

**£1,170** (was £1,950)

To the Infinite, 2022

24ct gold leaf, acrylic, enamel and embroidery on birch plywood,  $55 \times 55 \text{ cm}$ 